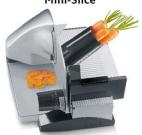

## Contenu de la livraison

- D-1000 diamond blade sharpener
- Mini-slice attachment for cutting small foods
- Food holder
- Stainless steel tray

## Warranty

5 year manufacturer warranty

Mini-Slice