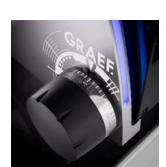

# Function / features

- Illumination of the scale used to set slicing thickness as well as the slicing area.
- LED safety control (status indicator for open or closed stop)

## **Features**

- Stable and smooth running slide with stainless steel base
- Solid, anodized aluminum stop for improved wear resistance
- Slide switch with torque / continuous cutting function
- Cutting thickness infinitely adjustable 0 20 mm
- Additional fine adjustment from 0 2 mm
- Stainless steel blade cover
- All metal blade protection ring
- Activation guard child safety feature
- Specialized blade removal device