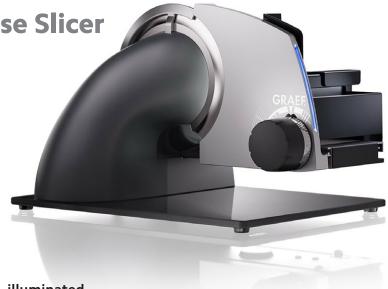

# GRAEF.

**GRAEF SKS 720 All Purpose Slicer** 

- dark grey "iron mica" – SWISS EDITION

| Item no.           | 733.ASS72016.00         |
|--------------------|-------------------------|
| EAN                | 4001627027681           |
| Dimensions (WxDxH) | 370 x 315 x 250 mm      |
| Power              | 230 V / 50 Hz / ~ 170 W |
| Weight             | 7,5 kg                  |
| Packaging unit     | 1 / 30                  |

Stylish fine slicer with unique lighting concept - illuminated slicing area and setting scale.

## Construction

- All metal, professional design
- Rounded, streamlined shape
- Free-standing with base plate made of sturdy safety glass