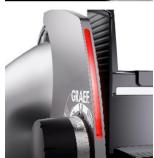

# Function / features

- Illumination of the scale used to set slicing thickness as well as the slicing area.
- LED safety control (status indicator for open or closed stop)